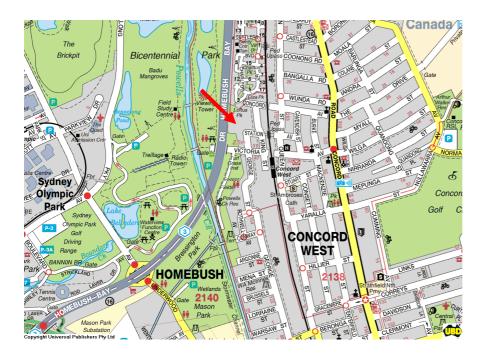

# Where are we:

Spitfire Indoor Paintball & Go Karts Cnr George Street & Station Avenue, Concord West, NSW

Visit us at www.spitfirepaintball.com.au and click on the *Contact* page for Google mapping.